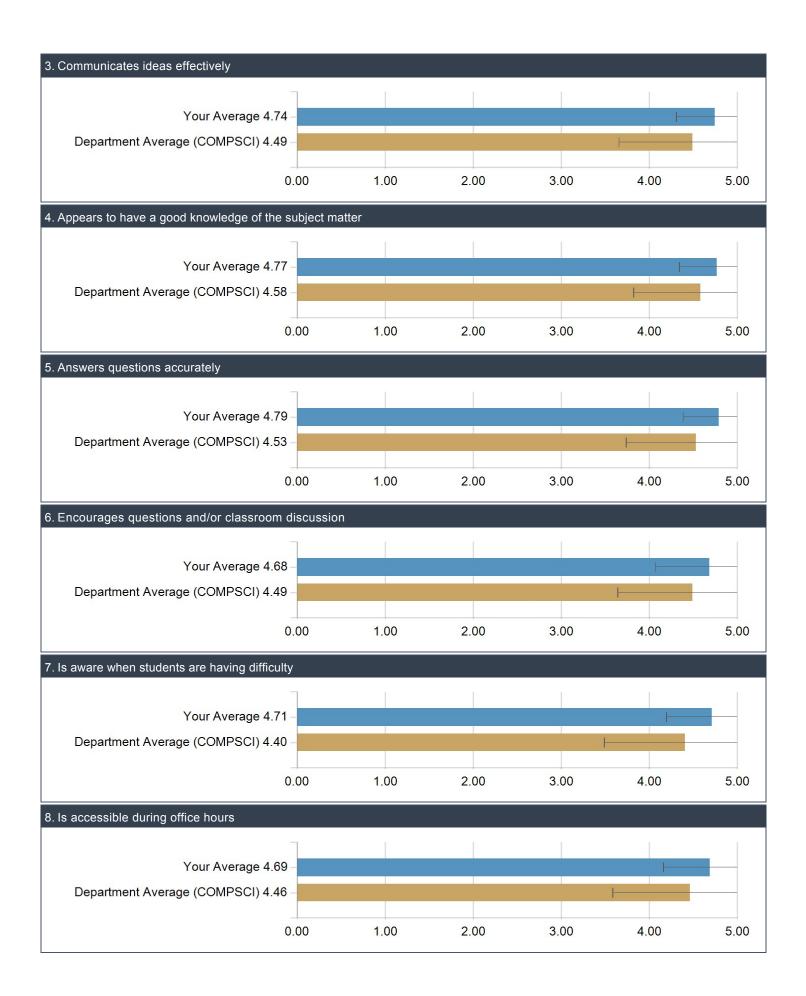

## **GSI Ratings**

| 1. Helpful in understanding course materia |       |            | 2. Is well prepared                   |                |            |
|--------------------------------------------|-------|------------|---------------------------------------|----------------|------------|
| Options                                    | Count | Percentage | Options                               | Count          | Percentage |
| 1-Strongly Disagree                        | 0     | 0.00%      | 1-Strongly Disagree                   | 0              | 0.00%      |
| Disagree                                   | 0     | 0.00%      | Disagree                              | 0              | 0.00%      |
| Neutral                                    | 0     | 0.00%      | Neutral                               | 1              | 2.33%      |
| Agree                                      | 10    | 23.26%     | Agree                                 | 9              | 20.93%     |
| 5-Strongly Agree                           | 33    | 76.74%     | 5-Strongly Agree                      | 33             | 76.74%     |
| Statistics                                 |       | Value      | Statistics                            |                | Value      |
| Response Count                             |       | 43         | Response Count                        |                | 43         |
| Mean                                       |       | 4.77       | Mean                                  |                | 4.74       |
| Median                                     |       | 5.00       | Median                                |                | 5.00       |
| Standard Deviation                         |       | 0.43       | Standard Deviation                    |                | 0.49       |
| 3. Communicates ideas effectively          |       |            | 4. Appears to have a good knowledge o | of the subject | matter     |
| Options                                    | Count | Percentage | Options                               | Count          | Percentage |
| 1-Strongly Disagree                        | 0     | 0.00%      | 1-Strongly Disagree                   | 0              | 0.00%      |
| Disagree                                   | 0     | 0.00%      | Disagree                              | 0              | 0.00%      |
| Neutral                                    | 0     | 0.00%      | Neutral                               | 0              | 0.00%      |
| Agree                                      | 11    | 25.58%     | Agree                                 | 10             | 23.26%     |
| 5-Strongly Agree                           | 32    | 74.42%     | 5-Strongly Agree                      | 33             | 76.74%     |
| Statistics                                 |       | Value      | Statistics                            |                | Value      |
| Response Count                             |       | 43         | Response Count                        |                | 43         |
| Mean                                       |       | 4.74       | Mean                                  |                | 4.77       |
| Median                                     |       | 5.00       | Median                                |                | 5.00       |
| Standard Deviation                         |       | 0.44       | Standard Deviation                    |                | 0.43       |
| 5. Answers questions accurately            |       |            | 6. Encourages questions and/or class  | room discuss   | sion       |
| Options                                    | Count | Percentage | Options                               | Count          | Percentage |
| 1-Strongly Disagree                        | 0     | 0.00%      | 1-Strongly Disagree                   | 0              | 0.00%      |
| Disagree                                   | 0     | 0.00%      | Disagree                              | 0              | 0.00%      |
| Neutral                                    | 0     | 0.00%      | Neutral                               | 3              | 7.89%      |
| Agree                                      | 9     | 20.93%     | Agree                                 | 6              | 15.79%     |
| 5-Strongly Agree                           | 34    | 79.07%     | 5-Strongly Agree                      | 29             | 76.32%     |
| Statistics                                 |       | Value      | Statistics                            |                | Value      |
| Response Count                             |       | 43         | Response Count                        |                | 38         |
| Mean                                       |       | 4.79       | Mean                                  |                | 4.68       |
| Median                                     |       | 5.00       | Median                                |                | 5.00       |
| Standard Deviation                         |       | 0.41       | Standard Deviation                    |                | 0.62       |

| 7. Is aware when students are having diffi | culty |            | 8. Is accessible during office hours |       |            |
|--------------------------------------------|-------|------------|--------------------------------------|-------|------------|
| Options                                    | Count | Percentage | Options                              | Count | Percentage |
| 1-Strongly Disagree                        | 0     | 0.00%      | 1-Strongly Disagree                  | 0     | 0.00%      |
| Disagree                                   | 0     | 0.00%      | Disagree                             | 0     | 0.00%      |
| Neutral                                    | 1     | 2.63%      | Neutral                              | 1     | 2.86%      |
| Agree                                      | 9     | 23.68%     | Agree                                | 9     | 25.71%     |
| 5-Strongly Agree                           | 28    | 73.68%     | 5-Strongly Agree                     | 25    | 71.43%     |
| Statistics                                 |       | Value      | Statistics                           |       | Value      |
| Response Count                             |       | 38         | Response Count                       |       | 35         |
| Mean                                       |       | 4.71       | Mean                                 |       | 4.69       |
| Median                                     |       | 5.00       | Median                               |       | 5.00       |
| Standard Deviation                         |       | 0.52       | Standard Deviation                   |       | 0.53       |