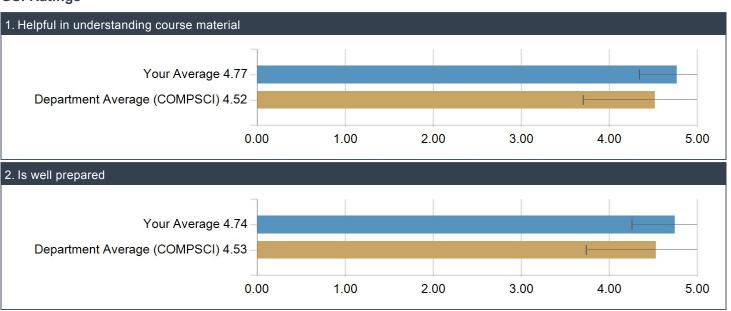

## **GSI Ratings**

| 1. Helpful in understanding course materia |       |            | 2. Is well prepared                   |                |            |
|--------------------------------------------|-------|------------|---------------------------------------|----------------|------------|
| Options                                    | Count | Percentage | Options                               | Count          | Percentage |
| 1-Strongly Disagree                        | 0     | 0.00%      | 1-Strongly Disagree                   | 0              | 0.00%      |
| Disagree                                   | 0     | 0.00%      | Disagree                              | 0              | 0.00%      |
| Neutral                                    | 0     | 0.00%      | Neutral                               | 1              | 2.33%      |
| Agree                                      | 10    | 23.26%     | Agree                                 | 9              | 20.93%     |
| 5-Strongly Agree                           | 33    | 76.74%     | 5-Strongly Agree                      | 33             | 76.74%     |
| Statistics                                 |       | Value      | Statistics                            |                | Value      |
| Response Count                             |       | 43         | Response Count                        |                | 43         |
| Mean                                       |       | 4.77       | Mean                                  |                | 4.74       |
| Median                                     |       | 5.00       | Median                                |                | 5.00       |
| Standard Deviation                         |       | 0.43       | Standard Deviation                    |                | 0.49       |
| 3. Communicates ideas effectively          |       |            | 4. Appears to have a good knowledge o | of the subject | matter     |
| Options                                    | Count | Percentage | Options                               | Count          | Percentage |
| 1-Strongly Disagree                        | 0     | 0.00%      | 1-Strongly Disagree                   | 0              | 0.00%      |
| Disagree                                   | 0     | 0.00%      | Disagree                              | 0              | 0.00%      |
| Neutral                                    | 0     | 0.00%      | Neutral                               | 0              | 0.00%      |
| Agree                                      | 11    | 25.58%     | Agree                                 | 10             | 23.26%     |
| 5-Strongly Agree                           | 32    | 74.42%     | 5-Strongly Agree                      | 33             | 76.74%     |
| Statistics                                 |       | Value      | Statistics                            |                | Value      |
| Response Count                             |       | 43         | Response Count                        |                | 43         |
| Mean                                       |       | 4.74       | Mean                                  |                | 4.77       |
| Median                                     |       | 5.00       | Median                                |                | 5.00       |
| Standard Deviation                         |       | 0.44       | Standard Deviation                    |                | 0.43       |
| 5. Answers questions accurately            |       |            | 6. Encourages questions and/or class  | room discuss   | sion       |
| Options                                    | Count | Percentage | Options                               | Count          | Percentage |
| 1-Strongly Disagree                        | 0     | 0.00%      | 1-Strongly Disagree                   | 0              | 0.00%      |
| Disagree                                   | 0     | 0.00%      | Disagree                              | 0              | 0.00%      |
| Neutral                                    | 0     | 0.00%      | Neutral                               | 3              | 7.89%      |
| Agree                                      | 9     | 20.93%     | Agree                                 | 6              | 15.79%     |
| 5-Strongly Agree                           | 34    | 79.07%     | 5-Strongly Agree                      | 29             | 76.32%     |
| Statistics                                 |       | Value      | Statistics                            |                | Value      |
| Response Count                             |       | 43         | Response Count                        |                | 38         |
| Mean                                       |       | 4.79       | Mean                                  |                | 4.68       |
| Median                                     |       | 5.00       | Median                                |                | 5.00       |
| Standard Deviation                         |       | 0.41       | Standard Deviation                    |                | 0.62       |