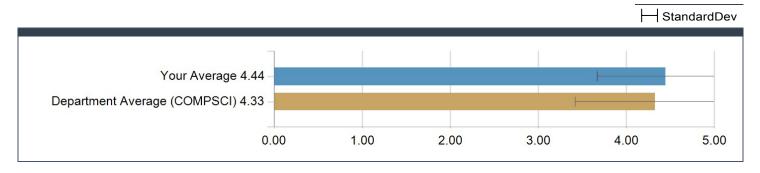

## **Instructor Ratings**

Please rate the GSI's overall teaching effectiveness.

| Please rate the GSI's overall teaching effectiveness. |       |            |  |  |  |  |  |
|-------------------------------------------------------|-------|------------|--|--|--|--|--|
| Options                                               | Count | Percentage |  |  |  |  |  |
| 1-Least Effective                                     | 0     | 0.00%      |  |  |  |  |  |
| 2                                                     | 0     | 0.00%      |  |  |  |  |  |
| 3                                                     | 8     | 17.78%     |  |  |  |  |  |
| 4                                                     | 9     | 20.00%     |  |  |  |  |  |
| 5-Most Effective                                      | 28    | 62.22%     |  |  |  |  |  |
| Statistics                                            |       | Value      |  |  |  |  |  |
| Response Count                                        |       | 45         |  |  |  |  |  |
| Mean                                                  |       | 4.44       |  |  |  |  |  |
| Median                                                |       | 5.00       |  |  |  |  |  |
| Standard Deviation                                    |       | 0.78       |  |  |  |  |  |